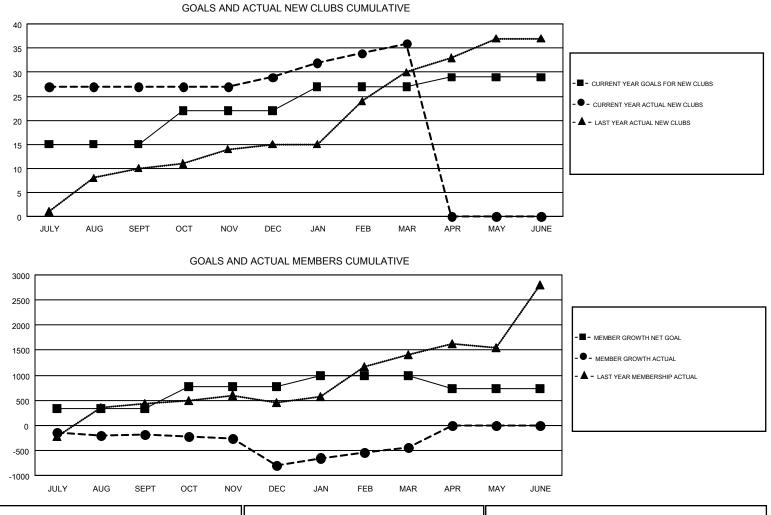

#### Results as of: 3/31/2018

#### GMT: VENKATA S RAJU DANTULURI

| Clubs         |               |           |               | Members               |                           |                         |                                                    |  |
|---------------|---------------|-----------|---------------|-----------------------|---------------------------|-------------------------|----------------------------------------------------|--|
|               | RESULTS FOR   | 2017-2018 |               | RESULTS FOR 2017-2018 |                           |                         |                                                    |  |
| QUARTER       | NEW CLUB GOAL | NEW CLUBS | DROPPED CLUBS | QUARTER               | MEMBER GROWTH NET<br>GOAL | MEMBER GROWTH<br>ACTUAL | DROPPED<br>MEMBERS ACTUAL<br>(including transfers) |  |
| JULY/AUG/SEPT | 15            | 27        | 5             | JULY/AUG/SEPT         | 340                       | 967                     | 988                                                |  |
| OCT/NOV/DEC   | 7             | 2         | 13            | OCT/NOV/DEC           | 435                       | 195                     | 791                                                |  |
| JAN/FEB/MAR   | 5             | 7         | 2             | JAN/FEB/MAR           | 215                       | 702                     | 298                                                |  |
| APR/MAY/JUNE  | 2             | 0         | 0             | APR/MAY/JUNE          | -265                      | 0                       | 0                                                  |  |